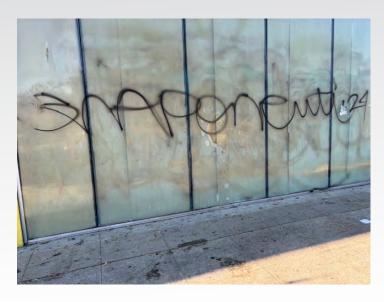

Graffiti Removal:

File a 311 request at <a href="https://www.lacity.org/myla311">https://www.lacity.org/myla311</a> or on the MyLA311 App, or call 311.

To remove unwanted persons from private property:

Post a no trespassing sign (see example below). You must ensure proper signage has been posted in accordance with Los Angeles Municipal Code Section 41.24 (a) AND file a *Trespass Arrest Authorization Form* with the Van Nuys LAPD. Please keep a copy and be prepared to show it to the responding officers to prove that you are authorized to request the arrest.

| GRAFFITI - REMOVES |     |
|--------------------|-----|
| July               | 135 |
| August             | 170 |
| September          | 120 |
| 3rd Quarter        | 425 |

| PLANT WATERING - WORK ORDERS |       |  |
|------------------------------|-------|--|
| July                         | 2,250 |  |
| August                       | 2,200 |  |
| September                    | 2,280 |  |
| 3rd Quarter                  | 6,730 |  |
|                              |       |  |