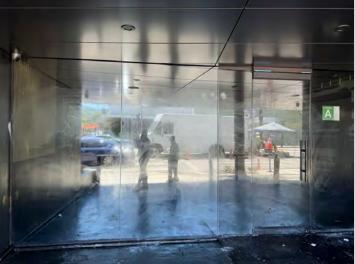

Graffiti Removal:

File a 311 request at <a href="https://www.lacity.org/myla311">https://www.lacity.org/myla311</a> or on the MyLA311 App, or call 311.

To remove unwanted persons from private property:

Post a no trespassing sign (see example below). You must ensure proper signage has been posted in accordance with Los Angeles Municipal Code Section 41.24 (a) AND file a *Trespass Arrest Authorization Form* with the Van Nuys LAPD. Please keep a copy and be prepared to show it to the responding officers to prove that you are authorized to request the arrest.

| GRAFFITI - REMOVES |     |
|--------------------|-----|
| July               | 135 |
| August             | 170 |
| September          | 120 |
| 3rd Quarter        | 425 |

| PLANT WATERING - WORK ORDERS |       |  |
|------------------------------|-------|--|
| July                         | 2,250 |  |
| August                       | 2,200 |  |
| September                    | 2,280 |  |
| 3rd Quarter                  | 6,730 |  |
|                              |       |  |