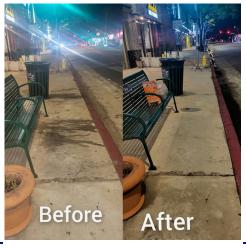

## **Village Improvements:**

At our July Community Cleanup brought to you by the Sherman Oaks Beautification
Committee, Volunteers Cleaning America, and our BID,
volunteers were out in full force cleaning our streets, trash cans, sidewalks, gutters, alleys,
weeding and more. They collected 15 bags of trash!!