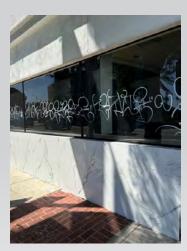

Graffiti Removal:

File a 311 request at <a href="https://www.lacity.org/myla311">https://www.lacity.org/myla311</a> or on the MyLA311 App, or call 311.

To remove unwanted persons from private property:

Post a no trespassing sign (see example below). You must ensure proper signage has been posted in accordance with Los Angeles Municipal Code Section 41.24 (a) AND file a *Trespass Arrest Authorization Form* with the Van Nuys LAPD. Please keep a copy and be prepared to show it to the responding officers to prove that you are authorized to request the arrest.

| GRAFFITI - REMOVES |     |
|--------------------|-----|
| July               | 135 |
| August             | 170 |
| September          | 120 |
| 3rd Quarter        | 425 |

| PLANT WATERING - WORK ORDERS |       |  |
|------------------------------|-------|--|
| July                         | 2,250 |  |
| August                       | 2,200 |  |
| September                    | 2,280 |  |
| 3rd Quarter                  | 6,730 |  |
|                              |       |  |