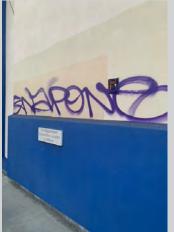

## **Village Improvements**

The holidays are just around the corner and the Village At Sherman Oaks BID

is going to welcome shoppers and diners with the help of StreetPlus and Property Prep. They will be power-washing our sidewalks, picking up trash and debris and removing graffiti and flyers from our poles.

Graffiti Removal:

File a 311 request at <a href="https://www.lacity.org/myla311">https://www.lacity.org/myla311</a> or on the MyLA311 App, or call 311.

To remove unwanted persons from private property:

Post a no trespassing sign (see example below). You must ensure proper signage has been posted in accordance with Los Angeles Municipal Code Section 41.24 (a) AND file a *Trespass Arrest Authorization Form* with the Van Nuys LAPD. Please keep a copy and be prepared to show it to the responding officers to prove that you are authorized to request the arrest.