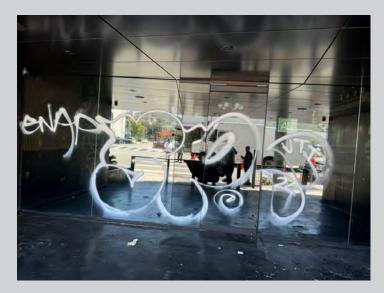

Graffiti Removal:

File a 311 request at <a href="https://www.lacity.org/myla311">https://www.lacity.org/myla311</a> or on the MyLA311 App, or call 311.

To remove unwanted persons from private property:

Post a no trespassing sign (see example below). You must ensure proper signage has been posted in accordance with Los Angeles Municipal Code Section 41.24 (a) AND file a *Trespass Arrest Authorization Form* with the Van Nuys LAPD. Please keep a copy and be prepared to show it to the responding officers to prove that you are authorized to request the arrest.

| GRAFFITI - REMOVES |     |
|--------------------|-----|
| July               | 135 |
| August             | 170 |
| September          | 120 |
| 3rd Quarter        | 425 |

| PLANT WATERING - WORK ORDERS |       |  |
|------------------------------|-------|--|
| July                         | 2,250 |  |
| August                       | 2,200 |  |
| September                    | 2,280 |  |
| 3rd Quarter                  | 6,730 |  |
|                              |       |  |