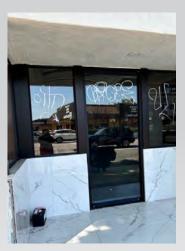

Graffiti Removal:

File a 311 request at <a href="https://www.lacity.org/myla311">https://www.lacity.org/myla311</a> or on the MyLA311 App, or call 311.

To remove unwanted persons from private property:

Post a no trespassing sign (see example below). You must ensure proper signage has been posted in accordance with Los Angeles Municipal Code Section 41.24 (a) AND file a *Trespass Arrest Authorization Form* with the Van Nuys LAPD. Please keep a copy and be prepared to show it to the responding officers to prove that you are authorized to request the arrest.

| GRAFFITI - REMOVES |     |
|--------------------|-----|
| July               | 135 |
| August             | 170 |
| September          | 120 |
| 3rd Quarter        | 425 |

| PLANT WATERING - WORK ORDERS |       |  |
|------------------------------|-------|--|
| July                         | 2,250 |  |
| August                       | 2,200 |  |
| September                    | 2,280 |  |
| 3rd Quarter                  | 6,730 |  |
|                              |       |  |