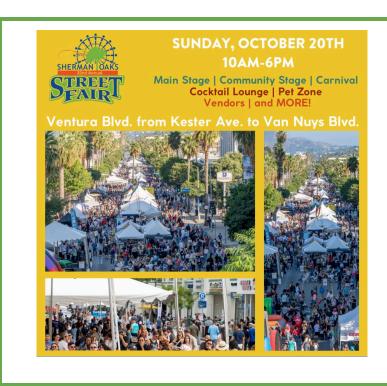

#### LETTER FROM THE PRESIDENT

October is a favorite month in the Village with our wildly popular annual street fair taking place on Sunday, October 20 from 10:00 am – 6:00 pm. Approximately 150,000 people will be strolling through our Village, pausing to sample yummy foods from various food vendors and stopping in to our restaurants and shops who will have specials and discount offers for the day. Tables will be set up on our sidewalks, and there will be rides and games and tons of family fun!