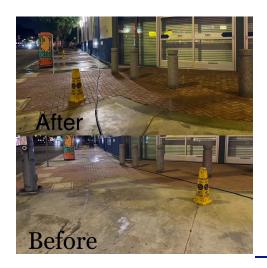

## **Village Improvements**

The holidays are just around the corner and the Village At Sherman Oaks BID

is going to welcome shoppers and diners with the help of StreetPlus and Property Prep. They will be power-washing our sidewalks, picking up trash and debris and removing graffiti and flyers from our poles.

## **Village Improvements:**

At our July Community Cleanup brought to you by the Sherman Oaks Beautification
Committee, Volunteers Cleaning America, and our BID,
volunteers were out in full force cleaning our streets, trash cans, sidewalks, gutters, alleys,
weeding and more. They collected 15 bags of trash!!