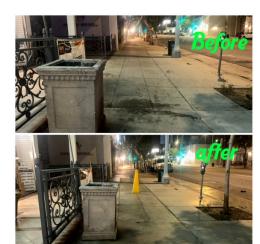

## **Village Improvements**

The holidays are just around the corner and the Village At Sherman Oaks BID

is going to welcome shoppers and diners with the help of StreetPlus and Property Prep. They will be power-washing our sidewalks, picking up trash and debris and removing graffiti and flyers from our poles.

## **Village Improvements:**

At our July Community Cleanup brought to you by the Sherman Oaks Beautification
Committee, Volunteers Cleaning America, and our BID,
volunteers were out in full force cleaning our streets, trash cans, sidewalks, gutters, alleys,
weeding and more. They collected 15 bags of trash!!