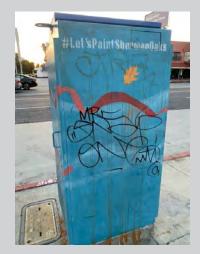

## **Village Improvements**

The holidays are just around the corner and the Village At Sherman Oaks BID

is going to welcome shoppers and diners with the help of StreetPlus and Property Prep. They will be power-washing our sidewalks, picking up trash and debris and removing graffiti and flyers from our poles.

Graffiti Removal:

File a 311 request at <a href="https://www.lacity.org/myla311">https://www.lacity.org/myla311</a> or on the MyLA311 App, or call 311.

To remove unwanted persons from private property:

Post a no trespassing sign (see example below). You must ensure proper signage has been posted in accordance with Los Angeles Municipal Code Section 41.24 (a) AND file a *Trespass Arrest Authorization Form* with the Van Nuys LAPD. Please keep a copy and be prepared to show it to the responding officers to prove that you are authorized to request the arrest.