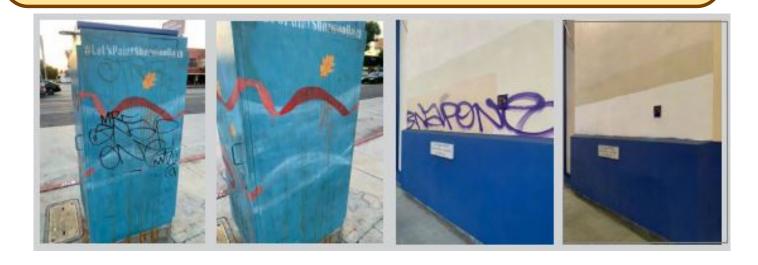

## **Village Improvements**

The holidays are just around the corner and the Village At Sherman Oaks BID

is going to welcome shoppers and diners with the help of StreetPlus and Property Prep. They will be power-washing our sidewalks, picking up trash and debris and removing graffiti and flyers from our poles.

## **Village Improvements:**

At our July Community Cleanup brought to you by the Sherman Oaks Beautification
Committee, Volunteers Cleaning America, and our BID,
volunteers were out in full force cleaning our streets, trash cans, sidewalks, gutters, alleys,
weeding and more. They collected 15 bags of trash!!

Graffiti Removal:

File a 311 request at <a href="https://www.lacity.org/myla311">https://www.lacity.org/myla311</a> or on the MyLA311 App, or call 311.

To remove unwanted persons from private property:

Post a no trespassing sign (see example below). You must ensure proper signage has been posted in accordance with Los Angeles Municipal Code Section 41.24 (a) AND file a *Trespass Arrest Authorization Form* with the Van Nuys LAPD. Please keep a copy and be prepared to show it to the responding officers to prove that you are authorized to request the arrest.