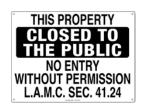

Graffiti Removal:

File a 311 request at <a href="https://www.lacity.org/myla311">https://www.lacity.org/myla311</a> or on the MyLA311 App, or call 311.

To remove unwanted persons from private property:

Post a no trespassing sign (see example below). You must ensure proper signage has been posted in accordance with Los Angeles Municipal Code Section 41.24 (a) AND file a *Trespass Arrest Authorization Form* with the Van Nuys LAPD. Please keep a copy and be prepared to show it to the responding officers to prove that you are authorized to request the arrest.