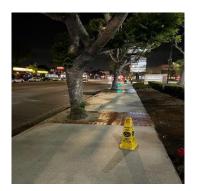

# **Village Improvements**

In addition to our freshly painted trash cans, we installed new flat-lids. Flat-lids help keep the trash inside the bin and not on the streets. To keep them from being stolen or vandalized we used cables to attach them to the trash cans.

### **AFTER**

Keeping our customers and neighbors safe; our crosswalks at Ventura and Cedros were repainted.