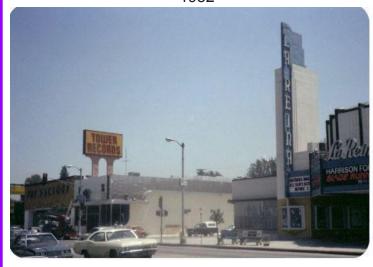

### Do you remember?

Sherman Oaks has always been the hub of fun, dining and shopping in the San Fernando Valley.

In 1945, the La Reina theater was showing a double-bill of State Fair and Men In Her Diary. Yes, back then you got to see two movies for the price of one. After the films, I can imagine moviegoers shopping at The Music Corner to buy the record of Rodgers and Hammerstein's Academy Award winning, Best Original Song from the film State Fair "It Might as Well Be Spring."

Blade Runner with Harrison Ford, opened in 1982 and teens were lining up to see the new Ridley Scott film. The rest of the day was spent shopping at The Factory and Tower Records.

Today, at that same corner in Sherman Oaks, it is still the hot spot for activities. Friends and neighbors can enjoy MiDiCis Pizza, Dave's Hot Chicken, Cold Stone Creamery, Blue Med Spa and Ultrazone Laser Tag.

~ 1982 ~