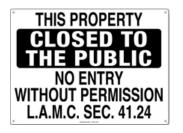

Graffiti Removal:

File a 311 request at <a href="https://www.lacity.org/myla311">https://www.lacity.org/myla311</a> or on the MyLA311 App, or call 311.

To remove unwanted persons from private property:

Post a no trespassing sign (see example below). You must ensure proper signage has been posted in accordance with Los Angeles Municipal Code Section 41.24 (a) AND file a *Trespass Arrest Authorization Form* with the Van Nuys LAPD. Please keep a copy and be prepared to show it to the responding officers to prove that you are authorized to request the arrest.