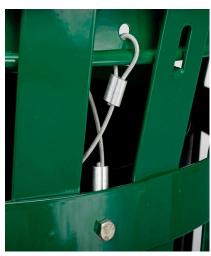

# **Village Improvements**

In addition to our freshly painted trash cans, we installed new flat-lids. Flat-lids help keep the trash inside the bin and not on the streets. To keep them from being stolen or vandalized we used cables to attach them to the trash cans.