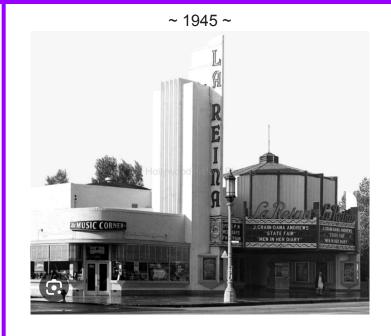

### Do you remember?

Sherman Oaks has always been the hub of fun, dining and shopping in the San Fernando Valley.

In 1945, the La Reina theater was showing a double-bill of State Fair and Men In Her Diary. Yes, back then you got to see two movies for the price of one. After the films, I can imagine moviegoers shopping at The Music Corner to buy the record of Rodgers and Hammerstein's Academy Award winning, Best Original Song from the film State Fair "It Might as Well Be Spring."