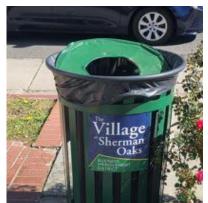

# **Village Improvements**

In addition to our freshly painted trash cans, we installed new flat-lids. Flat-lids help keep the trash inside the bin and not on the streets. To keep them from being stolen or vandalized we used cables to attach them to the trash cans.

**BEFORE** 