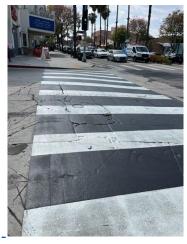

### **AFTER**

Keeping our customers and neighbors safe; our crosswalks at Ventura and Cedros were repainted.