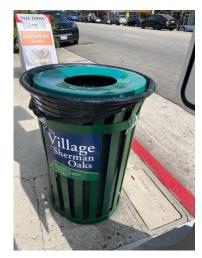

# **Village Improvements**

In addition to our freshly painted trash cans, we installed new flat-lids. Flat-lids help keep the trash inside the bin and not on the streets. To keep them from being stolen or vandalized we used cables to attach them to the trash cans.

### **AFTER**

Keeping our customers and neighbors safe; our crosswalks at Ventura and Cedros were repainted.