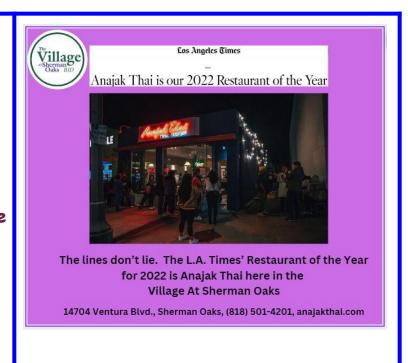

The Village At Sherman Oaks Business

Improvement District congratulates

Anajak Thai's Justin Pichetrungsi and his

family on their restaurant being named the

Los Angeles Times

2022 Restaurant of the Year!!