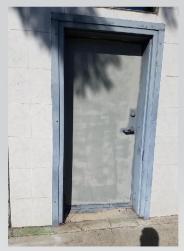

Graffiti Removal:

File a 311 request at <a href="https://www.lacity.org/myla311">https://www.lacity.org/myla311</a> or on the MyLA311 App.or call 311.

To remove unwanted persons from private property:

Post a no trespassing sign (see example below). You must ensure proper signage has been posted in accordance with Los Angeles Municipal Code Section 41.24 (a) AND file a *Trespass Arrest Authorization Form* with the Van Nuys LAPD. Please keep a copy for yourself.

| GRAFFITI - REMOVES |     |
|--------------------|-----|
| October            | 71  |
| November           | 65  |
| December           | 79  |
| 4th Quarter        | 215 |

| PLANT WATERING - WORK ORDERS |       |  |
|------------------------------|-------|--|
| October                      | 2,882 |  |
| November                     | 2,890 |  |
| December                     | 2,912 |  |
| 4th Quarter                  | 8,684 |  |