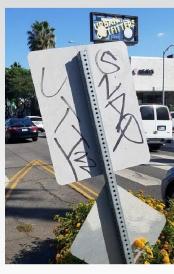

Graffiti Removal:

File a 311 request at <a href="https://www.lacity.org/myla311">https://www.lacity.org/myla311</a> or on the MyLA311 App.or call 311.

To remove unwanted persons from private property:

Post a no trespassing sign (see example below). You must ensure proper signage has been posted in accordance with Los Angeles Municipal Code Section 41.24 (a) AND file a *Trespass Arrest Authorization Form* with the Van Nuys LAPD. Please keep a copy for yourself.

| GRAFFITI - REMOVES |     |
|--------------------|-----|
| October            | 71  |
| November           | 65  |
| December           | 79  |
| 4th Quarter        | 215 |

| PLANT WATERING - WORK ORDERS |       |  |
|------------------------------|-------|--|
| October                      | 2,882 |  |
| November                     | 2,890 |  |
| December                     | 2,912 |  |
| 4th Quarter                  | 8,684 |  |