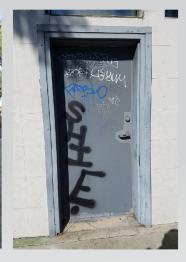

Graffiti Removal:

File a 311 request at <a href="https://www.lacity.org/myla311">https://www.lacity.org/myla311</a> or on the MyLA311 App.or call 311.

To remove unwanted persons from private property:

Post a no trespassing sign (see example below). You must ensure proper signage has been posted in accordance with Los Angeles Municipal Code Section 41.24 (a) AND file a *Trespass Arrest Authorization Form* with the Van Nuys LAPD. Please keep a copy for yourself.

| GRAFFITI - REMOVES |     |
|--------------------|-----|
| October            | 71  |
| November           | 65  |
| December           | 79  |
| 4th Quarter        | 215 |

| PLANT WATERING - WORK ORDERS |       |  |
|------------------------------|-------|--|
| October                      | 2,882 |  |
| November                     | 2,890 |  |
| December                     | 2,912 |  |
| 4th Quarter                  | 8,684 |  |